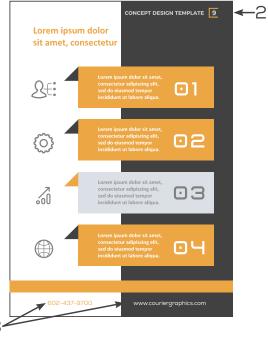

### 2. PAGE NUMBERS OR FOLIOS

Please make sure all page numbers or folios are .25" away from the edge.

### 3. FOOTERS OR TABS

Phone numbers, websites, logos or other information along the footers (or anywhere on the page) need to be at least .25" away from the edge of the sheet.

We highly recommend making these changes and are happy to assist with any questions or concerns. 602-437-9700